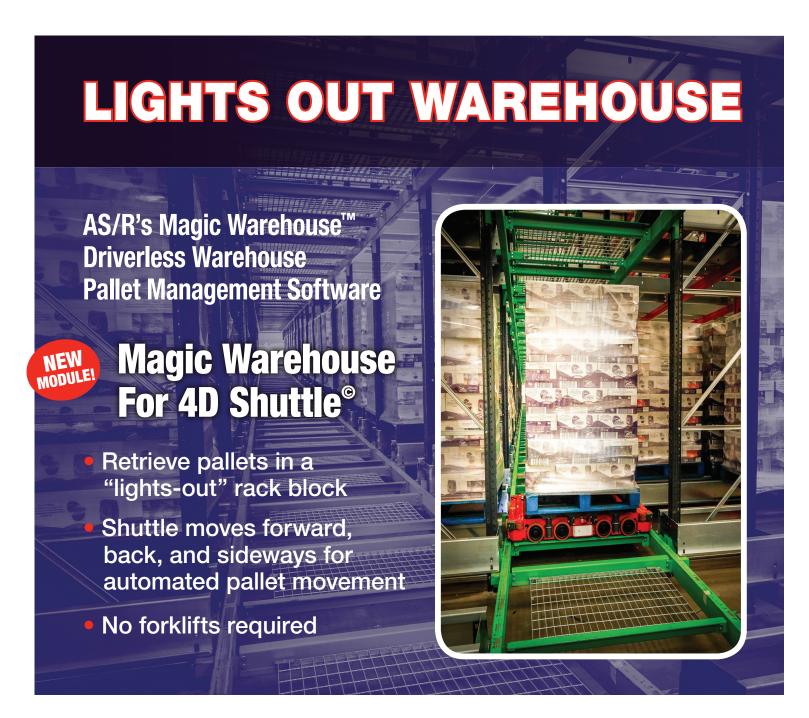

For 25+ years, the **Magic Warehouse<sup>™</sup> software suite** has provided carousel-based, goods-to-person (G2P) automation. Developed to provide cost-effective, user-friendly warehouse solutions to small- and medium-sized businesses the suite enables users to batch pick upwards of 24 orders concurrently, while also automating batch put-away from carts, conveyors and stationary racking.



Learn more about the "lights out" operation of your warehouse — contact AS/R today!

847.955.0980 • doug\_robertson@asrsystems.com
asrsystems.com/automated-pallet-storage.php